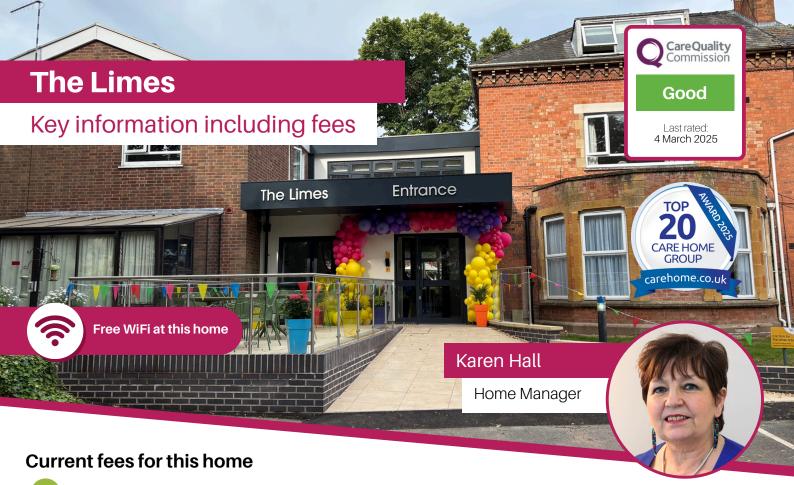

Single rooms

**Ensuite facilities** in most rooms

Household kitchen

Communal lounge & TV

Lift to each floor

Hair salon

Visiting pod/rooms

Conservatory